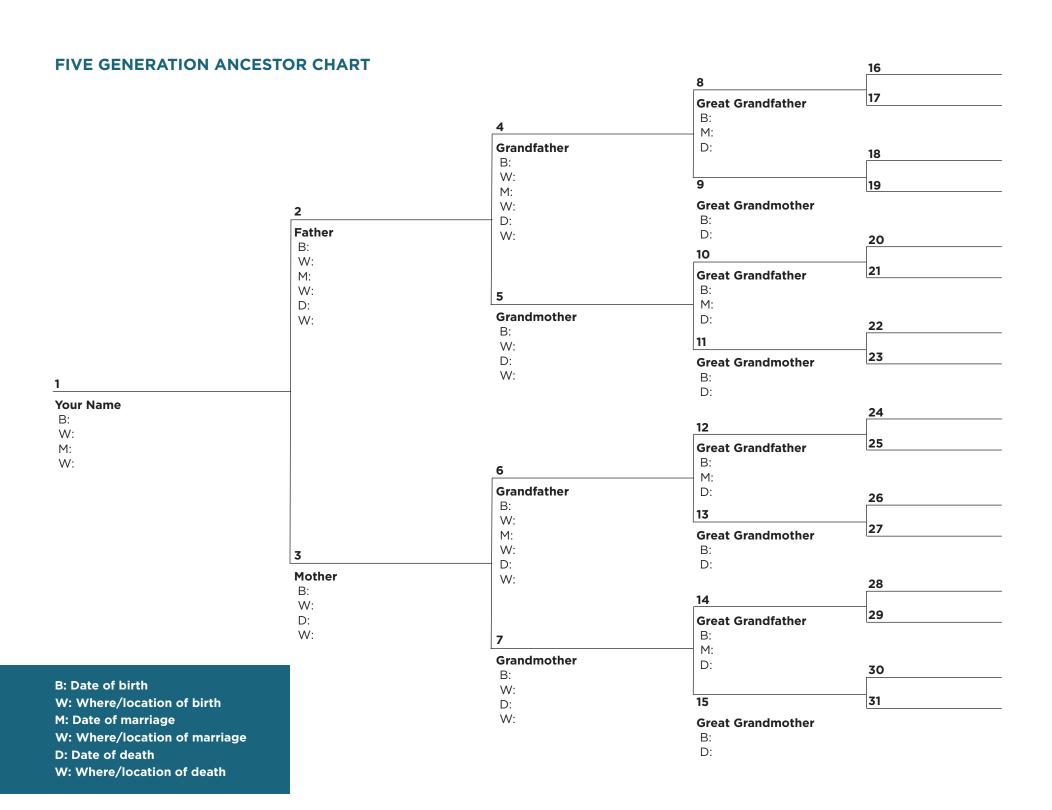

-----------------|-----------|------|
| Address               |           |      |
| City                  |           |      |
| Email (for electronic | response) | <br> |
| Phone                 |           | <br> |
| Date                  |           |      |

## Thank you for your Cherokee ancestry inquiry!

If requesting assistance with genealogy research, complete and return via mail to:

## CHEROKEE NATIONAL RESEARCH CENTER 3377 CHEROKEE SPRINGS ROAD, TAHLEQUAH, OK 74464

The application can also be emailed to: research@visitcherokeenation.com

## FOR ONSITE RESEARCHERS

Cherokee National Research Center: 10am – 4pm, Tuesday through Saturday 918.456.6007

If further information is needed to complete the mail-in request, a staff member will contact the applicant via phone or email.